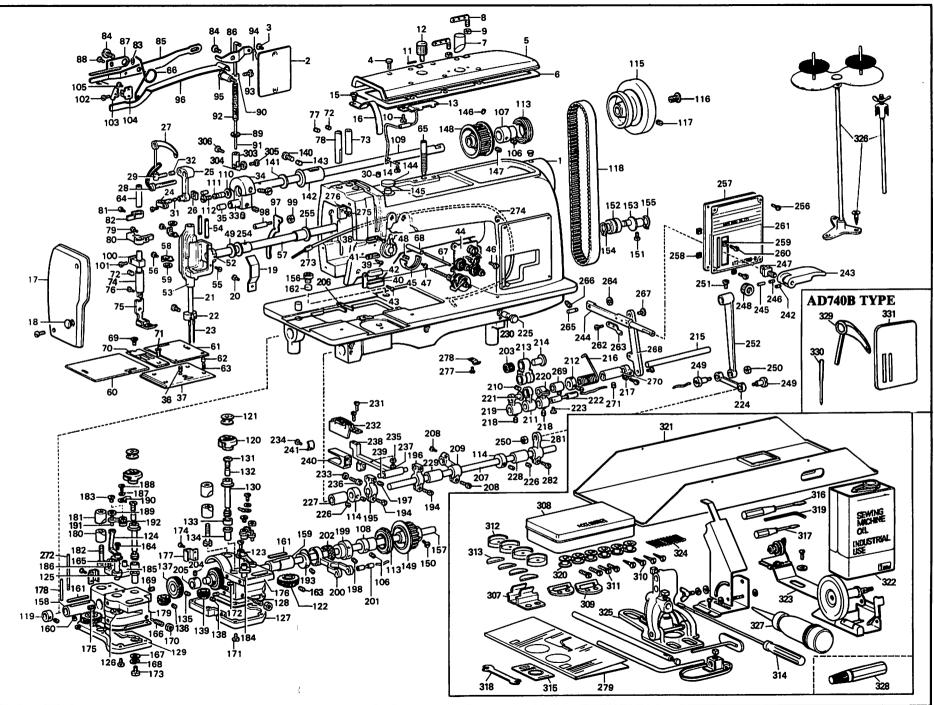

## TOYOTA AD740 & AD740B

| PART     | DADT NAME                                         | PART       |                         | PART NAME                            | PART       | PART NAME                                             | PART       |         |                                        | PART       |                                                         |
|----------|---------------------------------------------------|------------|-------------------------|--------------------------------------|------------|-------------------------------------------------------|------------|---------|----------------------------------------|------------|---------------------------------------------------------|
| NO.      | PART NAME                                         | NO.        |                         |                                      | NO.        |                                                       | NO.        |         | PART NAME                              | NO.        |                                                         |
| 1        | ARM-BED ASSEMBLY                                  | 67         | TENSION RI              |                                      | 132<br>133 | OIL FELT FOR 131<br>HOOK SHAFT UPPER BUSHING          | 199<br>200 | FEED C  | AM<br>OCK CONNECTING ROD               | 265<br>266 | HINGED PIN FOR 244                                      |
| 2        | SIDE COVER PLATE<br>SET SCREW FOR 2               | 68<br>69   | GUIDE PIPE              | REAR FOR 70                          | 135        | HOOK SHAFT LOWER BUSHING                              | 200        | PIN FO  |                                        | 260        | SET SCREW FOR 265<br>HINGED SCREW FOR 268               |
| 4        | SET SCREW FOR 5                                   | 70         |                         | ATE ONLY (3/16")                     | 135        | SET SCREW FOR 137                                     | 202        |         | E BEARING FOR 199                      | 268        | FEED REGULATOR ROD                                      |
| 5        | TOP COVER PLATE ONLY                              | 71         | SET SCREW               | FOR 70                               | 136        | SET SCREW FOR 137                                     | 203        |         | E BEARING FOR 214                      | 269        | FEED CONTROL SHAFT FRONT                                |
| 6        | GASKET FOR 5                                      | 72         | SET SCREW               |                                      | 137        | LOWER SHAFT GEAR<br>SET SCREW FOR 139                 | 204<br>205 |         | REW FOR 205<br>IFTING CAM              | 270        | BUSHING<br>FEED CONTROL SHAFT REAR                      |
| 8        | OIL GAUGE FOR 5<br>THREAD GUIDE WITH THREE        | 73<br>74   |                         | AR UPPER BUSHING<br>AR LOWER BUSHING | 138<br>139 | HOOK SHAFT GEAR                                       | 205        |         | PIN FOR 70                             | 270        | BUSHING                                                 |
| ľ        | HOLES                                             | 75         |                         | OT COMPLETE 3/16"                    | 140        | SPRING RETAINER SCREW                                 | 207        |         | OCK SHAFT ONLY                         | 271        | SET SCREW FOR 269 & 270                                 |
| 9        | NUT FOR 8                                         | 76         | SET SCREW               | FOR 75                               | 141        | FLAT WASHAR FOR 109                                   | 208        |         | REW FOR 209                            | 272        | OIL GAUGE FOR 176 & 179                                 |
| 10       | SET SCREW FOR 13                                  | 77         | SET SCREW               |                                      | 142        | TOP SHAFT FRONT BUSHING                               | 209        |         | OCK ARM                                | 273<br>274 | OIL WICK HOLDER<br>OIL WICK TUBE                        |
| 11       | STOPPER FOR 12<br>OIL SUPPLY BUTTON               | 78<br>79   | GUIDE FOR<br>SET SCREW  |                                      | 143<br>144 | SET SCREW FOR 142<br>OIL FELT FOR 145                 | 210<br>211 |         | REW FOR 211<br>EVERSE REGULATOR LINK B | 275        | SET SCREW FOR 276                                       |
| 13       | OIL WICK HOLDER                                   | 80         | PRESSER BA              |                                      | 145        | OIL FELT FOR 142                                      | 212        |         | ADJUST COLLAR                          | 276        | OIL FELT FOR 27                                         |
| 14       | GUIDE FOR OIL WICK                                | 81         | SET SCREW               | FOR 82                               | 146        | SET SCREW FOR 148                                     | 213        | FEED R  | EVERSE REGULATOR LINK A                | 277        | SET SCREW FOR 278                                       |
| 15       | SET SCREW FOR 16                                  | 82         |                         | R GUIDE BRACKET                      | 147        | SET SCREW FOR 148                                     | 214        |         | PIN FOR 213                            | 278<br>279 | OIL WICK TUBE CLAMP<br>INSTRUCTION BOOKLET              |
| 16       | GUARD FOR TAKE UP LEVER<br>FACE COVER PLATE       | 83<br>84   | WASHER FO               | REW FOR 85 & 86                      | 148<br>149 | TIMING GEAR UPPER                                     | 215<br>216 |         | ONTROL SHAFT<br>FOR 215                | 281        | NEEDLE FEED ROCK ARM                                    |
| 18       | RUBBER PLUG                                       | 85         | KNEE LIFTE              |                                      | 149        | TIMING GEAR LOWER<br>SET SCREW FOR 149                | 217        | FEED R  | EGULATOR ARM                           | 282        | SET SCREW FOR 281                                       |
| 19       | OIL STOPPER FOR 27                                | 86         | KNEE LIFTE              | R REAR                               | 151        | SET SCREW FOR 153                                     | 218        | SET SC  | REW FOR 222                            | 283<br>284 | NEEDLE PLATE (1/8")                                     |
| 20       | SET SCREW FOR 19                                  | 87         |                         | ATE FOR TENTION                      | 152        | TENSION PULLEY                                        | 219        |         | INK RETAINER FRONT                     | 284        | FEED DOG (1/8")<br>HINGED FOOT COMPLETE (1/8")          |
|          | NEEDLE BAR ONLY<br>NEEDLE CLAMP ASSEMBLY (3/16'') | 88         | RELEASE<br>SET SCREW    | FOR 87                               | 153<br>154 | TENSION PULLEY ADJUST SHAFT<br>STOP RING FOR 152      | 220<br>221 |         | INK RETAINER REAR<br>PIN FOR 219       | 286        | NEEDLE CLAMP BODY (1/8")                                |
| 23       | NEEDLE #14                                        | 89         | FLAT WASH               |                                      | 154        | STOP RING FOR 152                                     | 222        |         | PIN FOR 211                            | 287        | NEEDLE PLATE (1/4")                                     |
| 24       | NEEDLE BAR CLAMP ASSEMBLY                         | 90         |                         | UST COLLAR FOR 91                    | 156        | OIL CAP SCREW FOR 162                                 | 223        | SET SC  | REW FOR 220                            | 288        | FEED DOG (1/4")                                         |
|          | NEEDLE BAR CRANK ROD                              | 91         |                         | R PULL ROD                           | 157        | LOWER SHAFT                                           | 224        |         | OCK CRANK ROD                          | 289<br>290 | HINGED FOOT COMPLETE (1/4")<br>NEEDLE CLAMP BODY (1/4") |
|          | SLIDING BLOCK FOR 24                              | 92<br>93   | SPRING FOR<br>SET SCREW |                                      | 158        | LOWER SHAFT FRONT BUSHING                             | 225<br>226 | OIL PL  | UG<br>REW FOR 228                      | 291        | NEEDLE PLATE (5/16'')                                   |
| 27<br>28 | TAKE UP LEVER<br>HINGE PIN FOR 27                 | 94         | STOPPER PI              | N FOR 91                             | 159<br>160 | LOWER SHAFT REAR BUSHING<br>SET SCREW FOR 158         | 227        |         | OCK SHAFT FRONT BUSHING                | 292        | FEED DOG (5/16'')                                       |
| 29       | SLIDING PIN FOR 27                                | 95         | HINGED SC               | REW FOR 96                           | 161        | OIL FELT FOR 158 & 159                                | 228        |         | OCK SHAFT REAR BUSHING                 | 293        | HINGED FOOT COMPLETE (5/16")                            |
| 30       | SET SCREW FOR 28                                  | 96         |                         | AT SPRING ONLY                       | 162        | OIL FELT FOR 156 & 225                                | 229        |         | OCK SHAFT CENTER BUSHING               | 294<br>295 | NEEDLE CLAMP BODY (5/16'')<br>NEEDLE PLATE (3/8'')      |
| 31       | OIL FELT FOR 24                                   | 97<br>98   | HINGE SCR               | R LIFTER LEVER                       | 163        | SET SCREW FOR 122                                     | 230        |         | T FOR 225                              | 296        | FEED DOG (3/8")                                         |
| 32       | OIL FELT FOR 29<br>NEEDLE BAR CRANK ROD HINGE     | 99         | NUT FOR 98              |                                      | 164<br>165 | SET SCREW FOR 123 & 124<br>OPENER SHAFT               | 231<br>232 |         | REW FOR 232<br>OG (3/16'')             | 297        | HINGED FOOT COMPLETE (3/8")                             |
| 33       | PIN                                               | 100        | SPRING HO               |                                      | 165        | OIL REGULATING SCREW                                  | 232        |         | WASHAR FOR 236                         | 298<br>299 | NEEDLE CLAMP BODY (3/8")<br>NEEDLE PLATE (3/22")        |
|          | THREAD TAKE-UP CRANK                              | 101        | SET SCREW               | FOR 100                              | 167        | FLAT WASHAR FOR 176 & 179                             | 234        |         | REW FOR 241                            | 300        | FEED DOG (3/22")                                        |
| 35       | OIL FELT FOR 33                                   | 102        | HINGE SCR               |                                      | 168        | SPRING WASHAR FOR 176 & 179                           | 235        | NUT FO  |                                        | 301        | HINGED FOOT COMPLETE (3/22")                            |
|          | SET SCREW FOR 37<br>SLIDE PLATE FRONT             | 103<br>104 |                         | NTION RELEASE                        | 169        | SET SCREW FOR 133 & 134                               | 236        |         | REW FOR 240<br>F SCREW FOR 232         | 302        | NEEDLE CLAMP BODY (3/22'')                              |
| 38       | THREAD GUIDE UPPER                                | 104        | BRACKET                 | INTION RELEASE                       | 170<br>171 | NUT FOR 166<br>SET SCREW FOR 127 & 129                | 238        | FEED B  |                                        | 303<br>304 | ROLLER BRACKET<br>ROLLER FOR 303                        |
|          | SET SCREW FOR 41                                  | 105        | SET SCREW               |                                      | 172        | SET SCREW FOR 184                                     | 239        |         | AR SHAFT                               | 305        | HINGE SCREW FOR 304                                     |
| 40       | THREAD GUIDE LOWER                                | 106        | SET SCREW               |                                      | 173        | SET SCREW FOR 176 & 179                               | 240        | FEED F  |                                        | 306        | SET SCREW FOR 303                                       |
|          | THREAD GUIDE CENTER<br>OIL FELT FOR 40            | 107<br>108 |                         | BEARING COLLAR<br>FT BEARING COLLAR  | 174        | SET SCREW FOR 177                                     | 241        |         | LT FOR 205                             | 307        | BED HINGE                                               |
|          | SET SCREW FOR 40                                  | 108        | TOP SHAFT               |                                      | 175<br>176 | SET SCREW FOR 125<br>HOOK SADDLE RIGHT                | 242<br>243 |         | REW FOR 243<br>EGULATOR HAND LEVER     | 308<br>309 | ACCESSORY BOX<br>HINGE SHEET                            |
| 44       | TENSION COMPLETE                                  | 110        | PACKING F               | OR 112                               | 177        | GEAR COVER FOR 137                                    | 244        |         | EGULATOR HAND LEVER                    | 310        | SET SCREW FOR 309                                       |
|          | CHECK SPRING GUIDE                                | 111        | ADJUST SC               | REW                                  | 178        | OIL GAUGE GUIDE                                       |            | ARM     |                                        | 311        | SET SCREW FOR 307                                       |
|          | SET SCREW FOR 44                                  | 112<br>113 | OIL STOP SC             | CREW FOR 109<br>ING FOR 107 & 108    | 179<br>180 | HOOK SADDLE LEFT<br>PINCH SLEEVE LOWER                | 245<br>246 |         | IN FOR 248<br>FOR 245                  | 312        | LARGE RUBBER BASE FOR BED                               |
| 47       | SET SCREW FOR 45<br>SET SCREW FOR 44              | 113        |                         | MPLETE FOR 207                       | 180        | PINCH SLEEVE LOWER                                    | 240        |         | EGULATOR DIAL BASE                     | 313        | SMALL RUBBER BASE FOR BED<br>DRIVER LARGE               |
|          | FLAT WASHER FOR 57                                | 115        | HAND WHE                | EL                                   | 182        | SET SCREW FOR 181                                     | 248        | FEED R  | EGULATOR DIAL                          | 315        | NEEDLE COMPLETE                                         |
| 52       | PIN FOR 53                                        | 116        | CAP SCREW               |                                      | 183        | SET SCREW FOR 192                                     | 249        | HINGE   | D SCREW FOR 224                        | 316        | DRIVER MIDDLE                                           |
| 53       | NEEDLE BAR ARM                                    | 117<br>118 | SET SCREW               |                                      | 184        | HINGED STUD RIGHT FOR 192                             | 250        | NUT FO  | )R 249<br>REW FOR 252                  | 317<br>318 | DRIVER SMALL<br>WRENCH MIDDLE                           |
| 54       | SLIDING BLOCK GUIDE PLATE<br>FOR 53               | 118        | TIMING BEL              |                                      | 185<br>186 | HINGED STUD LEFT FOR 192<br>SET SCREW FOR 185         | 251<br>252 |         | E FEED DRIVE ARM                       | 318        | HEXAGON WRENCH 2.4 M/M                                  |
| 55       | SET SCREW FOR 54                                  | 120        |                         | HOOK ASSEMBLY                        | 187        | FLAT WASHAR FOR 190                                   | 253        |         | REW FOR 254 & 255                      | 320        | BOBBIN                                                  |
| 56       | SET SCREW FOR 58                                  | 121        | BOBBIN                  |                                      | 188        | SET SCREW FOR 190                                     | 254        |         | BUSHING FOR 57                         |            | OIL PAN                                                 |
|          | NEEDLE FEED ROCK SHAFT                            | 122        | OPENER GE               |                                      | 189        | NUT FOR 192                                           | 255        |         | SUSHING FOR 57                         | 322<br>323 | OIL<br>BOBBIN WINDER COMPLETE                           |
|          | RETAINER FOR 59<br>OIL FELT FOR 58                | 123<br>124 | OPENER RO<br>OPENER RO  |                                      | 190<br>191 | OPENER<br>HINGE PIN FOR 192                           | 256        |         | REW FOR 257<br>EGULATOR PLATE          | 323        | NAIL                                                    |
|          | SLIDE PLATE LEFT                                  | 125        |                         | AFT UPPER BUSHING                    |            | OPENER CRANK                                          | 258        |         | TOPPER REAR BLOCK                      | 325        | KNEE LIFTER COMPLETE                                    |
| 61       | SLIDE PLATE RIGHT                                 | 126        | <b>OPENER SH</b>        | AFT LOWER BUSHING                    | 193        | BEARING GUIDE FOR 202                                 | 259        | FEED \$ | TOPPER FRONT BLOCK                     | 326        | SPOOL HOLDER                                            |
|          | STOPPER PIN FOR 61                                | 127        |                         | DLE COVER RIGHT                      | 194        | SET SCREW FOR 195                                     | 260        |         | REW FOR 258                            | 327<br>328 | OILER<br>SILICON OIL                                    |
|          | COIL SPRING FOR 61<br>PRESSER BAR ONLY            | 128<br>129 | GASKET FO               | LE COVER LEFT                        |            | FEED BAR BELL CRANK LEFT<br>FEED BAR BELL CRANK RIGHT | 261<br>262 |         | . PLATE<br>REW FOR 263                 | 329        | TAKE UP LEVER                                           |
| 65       | PRESSURE REGULATOR SCREW                          | 130        | HOOK SHAF               |                                      | 190        | SET SCREW FOR 239                                     | 262        |         | LENGTH INDICATOR                       | 330        | NEEDLE#22                                               |
|          | SPRING FOR 85                                     | 131        | SET SCREW               |                                      |            | SET SCREW FOR 199                                     | 264        |         | ING FOR 265                            | 331        | MODEL PLATE                                             |
| _        |                                                   |            |                         |                                      | -          | Contor Couring Machin                                 |            |         |                                        | I          |                                                         |